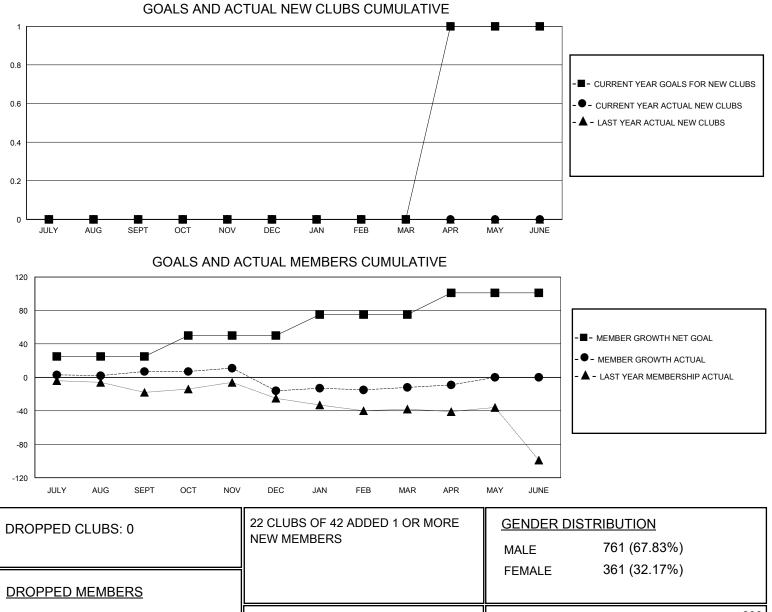

## MONTHLY MEMBERSHIP PROGRESS REPORT

District 9 EC

Results as of: 4/30/2024

| GMT:          | LOCATION IOWA |             |               |                       |                        |                         | GMT CA                                             |
|---------------|---------------|-------------|---------------|-----------------------|------------------------|-------------------------|----------------------------------------------------|
|               | Club          | S           |               | Members               |                        |                         |                                                    |
|               | RESULTS FOR   | R 2023-2024 |               | RESULTS FOR 2023-2024 |                        |                         |                                                    |
| QUARTER       | NEW CLUB GOAL | NEW CLUBS   | DROPPED CLUBS | QUARTER MEM           | BER GROWTH NET<br>GOAL | MEMBER GROWTH<br>ACTUAL | DROPPED<br>MEMBERS ACTUAL<br>(including transfers) |
| JULY/AUG/SEPT | 0             | 0           | 0             | JULY/AUG/SEPT         | 25                     | 25                      | 17                                                 |
| OCT/NOV/DEC   | 0             | 0           | 0             | OCT/NOV/DEC           | 25                     | 24                      | 42                                                 |
| JAN/FEB/MAR   | 0             | 0           | 0             | JAN/FEB/MAR           | 25                     | 19                      | 11                                                 |
| APR/MAY/JUNE  | 1             | 0           | 0             | APR/MAY/JUNE          | 26                     | 7                       | 3                                                  |